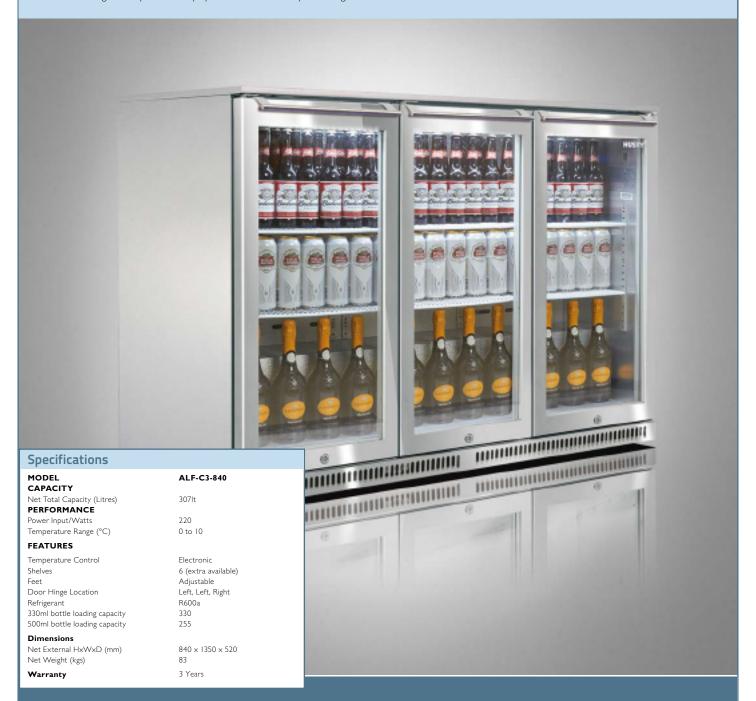

## ALF-C3-840 Alfresco Drink Chiller with Triple Anti-Condensation Glass Door - black finish

- i
- Self closing double-glazed door with heated glass and frame to prevent condensation
- Water resistant (IPX4 rated)
- Designed for sheltered outdoor use
- LED interior lighting controlled with on/off
- Digital temperature display
- Pressure injected foam insulation
- Integral lock/s to protect stock
- Fully adjustable chrome shelves every 11mm.
- Auto defrost with self-evaporating drip tray
- Adjustable feet to allow for level positioning on uneven floors
- Stainless steel compressor base plate
- Doors are not reversible