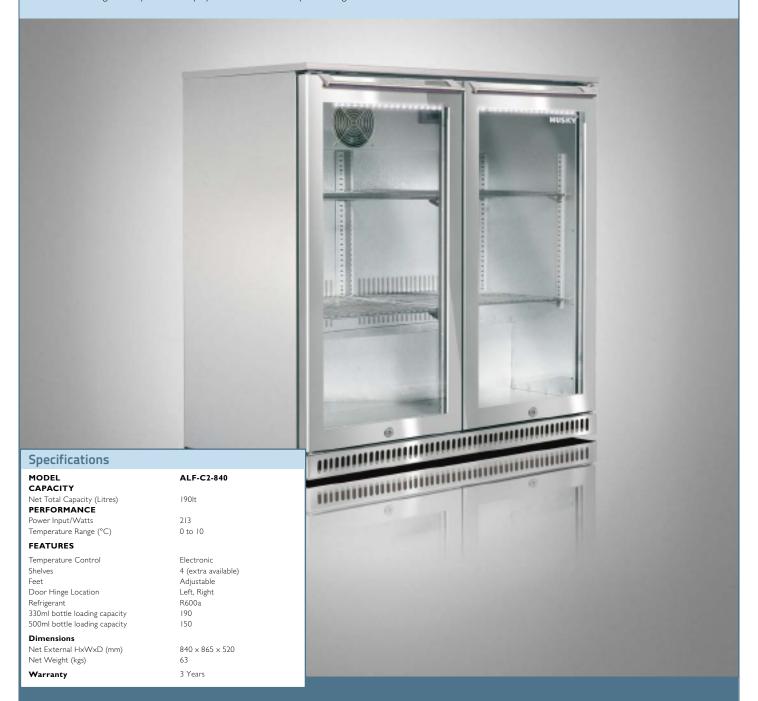

## ALF-C2-840 Alfresco Drink Chiller with Double Anti-Condensation Glass Door- black finish

- i
- Self closing double-glazed door with heated glass and frame to prevent condensation
- Water resistant (IPX4 rated)
- Designed for sheltered outdoor use
- LED interior lighting controlled with on/off
- Digital temperature display
- Pressure injected foam insulation
- Integral lock/s to protect stock
- Fully adjustable chrome shelves every 11mm.
- Auto defrost with self-evaporating drip tray
- Adjustable feet to allow for level positioning on uneven floors
- Stainless steel compressor base plate
- Doors are not reversible